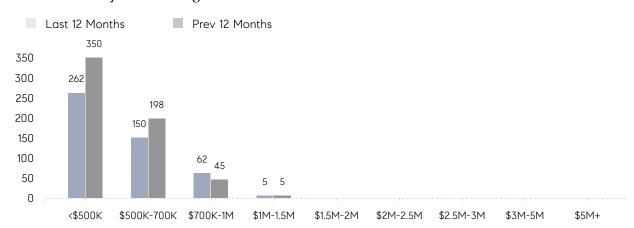

| 107%       |          |
|                | AVERAGE SOLD PRICE | \$544,773  | \$588,280  | -7%      |
|                | # OF CONTRACTS     | 28         | 26         | 8%       |
|                | NEW LISTINGS       | 33         | 50         | -34%     |
| Condo/Co-op/TH | AVERAGE DOM        | 16         | 19         | -16%     |
|                | % OF ASKING PRICE  | 105%       | 103%       |          |
|                | AVERAGE SOLD PRICE | \$356,050  | \$292,767  | 22%      |
|                | # OF CONTRACTS     | 10         | 21         | -52%     |
|                | NEW LISTINGS       | 15         | 20         | -25%     |
|                |                    |            |            |          |

# Parsippany

MAY 2023

### Monthly Inventory



### Contracts By Price Range



### Listings By Price Range



# COMPASS



Compass makes no representations or warranties, express or implied, with respect to future market conditions or prices of residential product at the time the subject property or any competitive property is complete and ready for occupancy or with respect to any report, study, finding, recommendation or other information provided by Compass herein. Moreover, no warranty, express or implied, is made or should be assumed regarding the accuracy, adequacy, completeness, legality, reliability, merchantability or fitness for a particular purpose of any information, in part or whole, contained herein. All material is presented with the understanding that Compass shall not be deemed to provide legal, accounting or other professional services. This is no