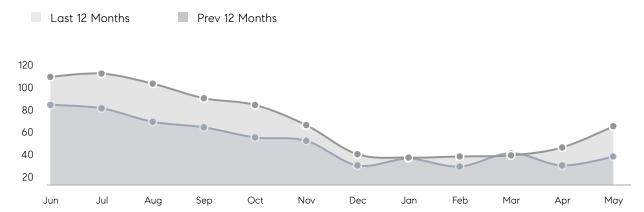

% OF ASKING PRICE  | 109%       | 107%       |          |
|                | AVERAGE SOLD PRICE | \$544,773  | \$588,280  | -7%      |
|                | # OF CONTRACTS     | 28         | 26         | 8%       |
|                | NEW LISTINGS       | 33         | 50         | -34%     |
| Condo/Co-op/TH | AVERAGE DOM        | 16         | 19         | -16%     |
|                | % OF ASKING PRICE  | 105%       | 103%       |          |
|                | AVERAGE SOLD PRICE | \$356,050  | \$292,767  | 22%      |
|                | # OF CONTRACTS     | 10         | 21         | -52%     |
|                | NEW LISTINGS       | 15         | 20         | -25%     |
|                |                    |            |            |          |

# Parsippany

MAY 2023

### Monthly Inventory



### Contracts By Price Range



### Listings By Price Range



# COMPASS



Compass makes no representations or warranties, express or implied, with respect to future market conditions or prices of residential product at the time the subject property or any competitive property is complete and ready for occupancy or with respect to any report, study, finding, recommendation or other information provided by Compass herein. Moreover, no warranty, express or implied, is made or should be assumed regarding the accuracy, adequacy, completeness, legality, reliability, merchantability or fitness for a particular purpose of any information, in part or whole, contained herein. All material is presented with the understanding that Compass shall not be deemed to provide legal, accounting or other p