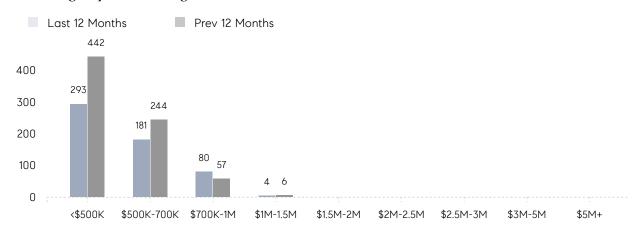

| AVERAGE SOLD PRICE | \$544,773  | \$588,280  | -7%      |
|                | # OF CONTRACTS     | 28         | 26         | 8%       |
|                | NEW LISTINGS       | 33         | 50         | -34%     |
| Condo/Co-op/TH | AVERAGE DOM        | 16         | 19         | -16%     |
|                | % OF ASKING PRICE  | 105%       | 103%       |          |
|                | AVERAGE SOLD PRICE | \$356,050  | \$292,767  | 22%      |
|                | # OF CONTRACTS     | 10         | 21         | -52%     |
|                | NEW LISTINGS       | 15         | 20         | -25%     |
|                |                    |            |            |          |

# Parsippany

MAY 2023

### Monthly Inventory



### Contracts By Price Range



### Listings By Price Range



# COMPASS



Compass makes no representations or warranties, express or implied, with respect to future market conditions or prices of residential product at the time the subject property or any competitive property is complete and ready for occupancy or with respect to any report, study, finding, recommendation or other information provided by Compass herein. Moreover, no warranty, express or implied, is made or should be assumed regarding the accuracy, adequacy, completeness, legality, reliability, merchantability or fitness for a particular purpose of any information, in part or whole, contained herein. All material is presented with the understanding that Compass shall not be deemed to provide legal, accounting or other professional services. This is not intended to solicit the purch